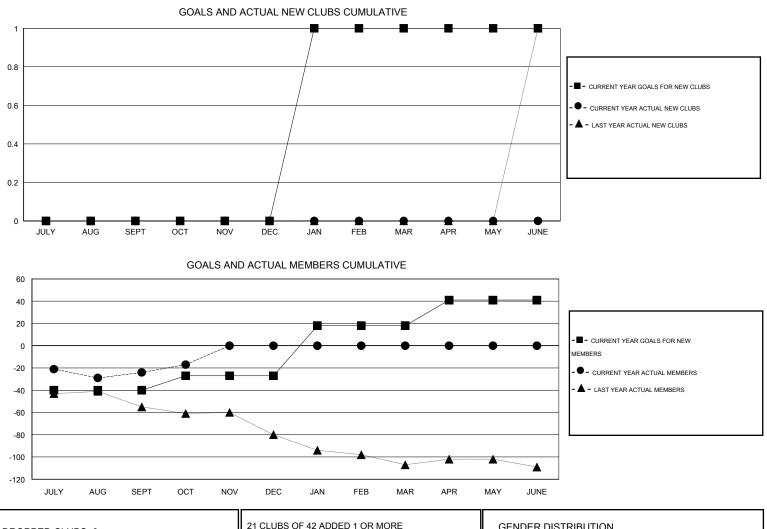

## Gary Wong GMT.

| GMT: Gary W                 | /ong             | LOCATION WASHINGTON |                  |                  |                             |                    |                                     |                    | GMT CA 1         |
|-----------------------------|------------------|---------------------|------------------|------------------|-----------------------------|--------------------|-------------------------------------|--------------------|------------------|
|                             |                  | Clubs               |                  |                  | Members                     |                    |                                     |                    |                  |
|                             | RESU             | LTS FOR 2015-2016   | i                |                  | RESULTS FOR 2015-2016       |                    |                                     |                    |                  |
| QUARTER                     | NEW CLUB<br>GOAL | NEW CLUBS           | DROPPED<br>CLUBS | NET<br>GAIN/LOSS | QUARTER                     | NEW MEMBER<br>GOAL | CHARTER AND<br>NEW MEMBERS<br>ADDED | DROPPED<br>MEMBERS | NET<br>GAIN/LOSS |
| JULY/AUG/SEPT               | 0                | 0                   | 0                | 0                | JULY/AUG/SEPT               | -40                | 25                                  | 49                 | -24              |
| OCT/NOV/DEC                 | 0                | 0                   | 0                | 0                | OCT/NOV/DEC                 | 13                 | 19                                  | 12                 | 7                |
| JAN/FEB/MAR<br>APR/MAY/JUNE | 1<br>0           | 0<br>0              | 0<br>0           | 0<br>0           | JAN/FEB/MAR<br>APR/MAY/JUNE | 45<br>23           | 0<br>0                              | 0<br>0             | 0<br>0           |